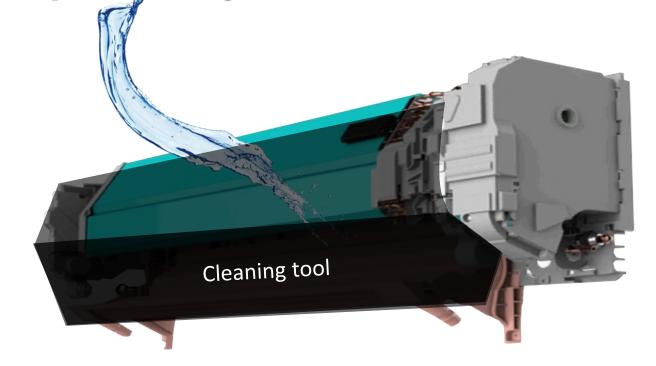

### **Unique Water-electricity Separated System**

It has a unique separated system for the air duct and water channel, which is safe and reliable. User can easily disassemble the unit without touching any electric parts. For G-Tech, all the washable parts do not involve electric components. User can do deep cleaning for the air conditioner in a safer and more reliable way.

After detaching the components for the 5level cleaning, all the electric parts are left on the wall with the mounting base.