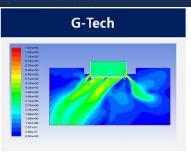

#### **Completely New 3D Screw Type External Air Supply**

It adopts a completely new 3D screw type external air supply system to realize spiral and wide-angle air supply. The air flow is like natural wind and more comfortable.

Air swing louvers are inside the air duct.

Air swing louvers are placed outside, with less wind resistance. The air flow is more quiet and balanced

preuzeto sa 🤯 KlimaUredjaji.com