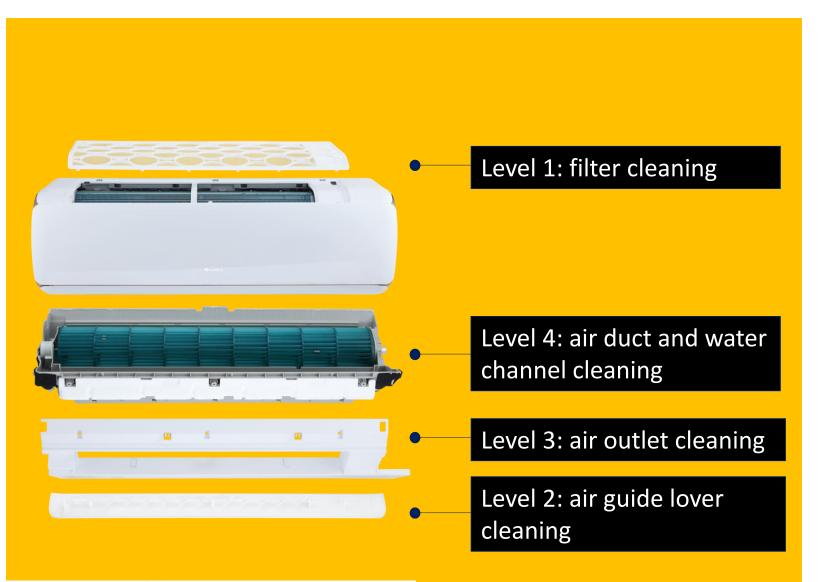

### 5-LEVEL WASHING WATER-ELECTRICITY SEPARATION

#### THE FIRST AC THAT ALLOWS USERS TO DO DEEP CLEANING

Gree first invented the AC that allows 5-level deep washing. For the first 4 levels of washing, you can do it by yourself.

preuzeto sa 🌄 KlimaUredjaji.com

#### The first AC that allows users to do deep cleaning with water

Level 5: evaporator cleaning

All ventilation parts can be washed. For the 5<sup>th</sup> level of washing, it must be done

#### by professional personnel