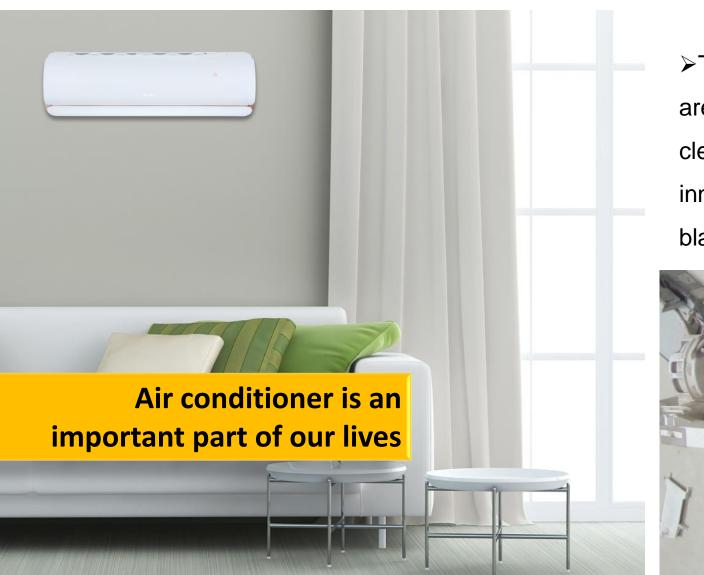

#### Project Background

➤The filter, evaporator, air duct and water channel are easy to get dusty. Generally, users can only clean the filter and air guide louvers, but not the inner air louvers, air outlet, water channel, fan blades and heat exchanger.

#### **Project Background**

- > Dust will lead to the growth of microorganisms and second pollution, which is harmful to our health.
- Research shows that people spend 90% of their time living and working indoors and 65% of their time is spent at home. Microorganisms in the indoor air can cause asthma, allergic rhinitis, chronic bronchitis and even infectious diseases.

G-Tech

To clean an air conditioner, usually, we have to ask for professional personnel, use tools (and pay for the service). It's complicated to do the cleaning and it's impossible to clean thoroughly.