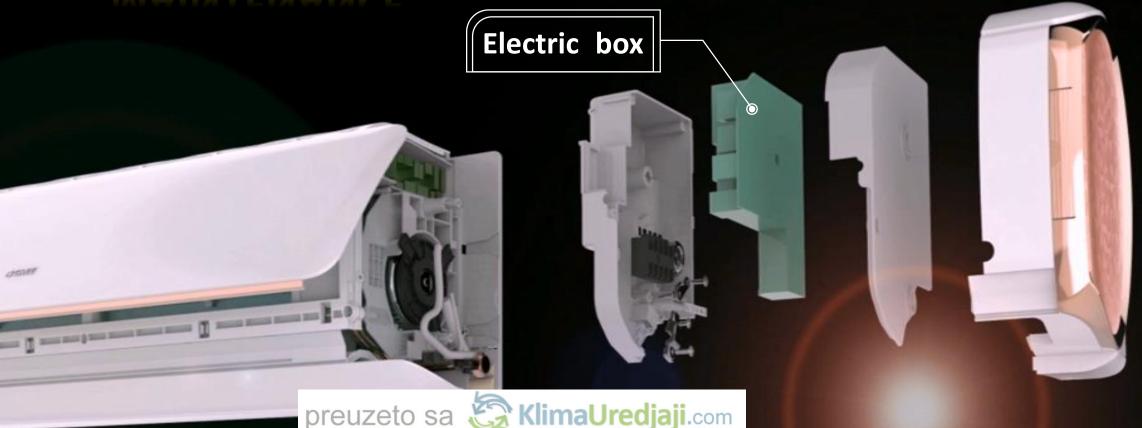

#### **INNOVATIVE ASSEMBLY METHOD FOR ELECTRIC BOX, FOR EASY** MAINTENANCE

Different from the traditional method for removing the electric box (need to detach the panel and panel case), now we can take out the electric box by just removing the decorative board and side panel. Thus, we can have fast maintenance and replacement, saving your time with 50% higher efficiency.

### INNOVATIVE FAN CLUTCH TECHNOLOGY, FOR EASY MAINTENANCE

Different from the traditional method for removing the motor (need to detach the panel, panel case and evaporator), now we can take out the motor by just removing the decorative board, side panel and electric box. Thus, we can have fast replacement, saving your time with 90% higher efficiency.