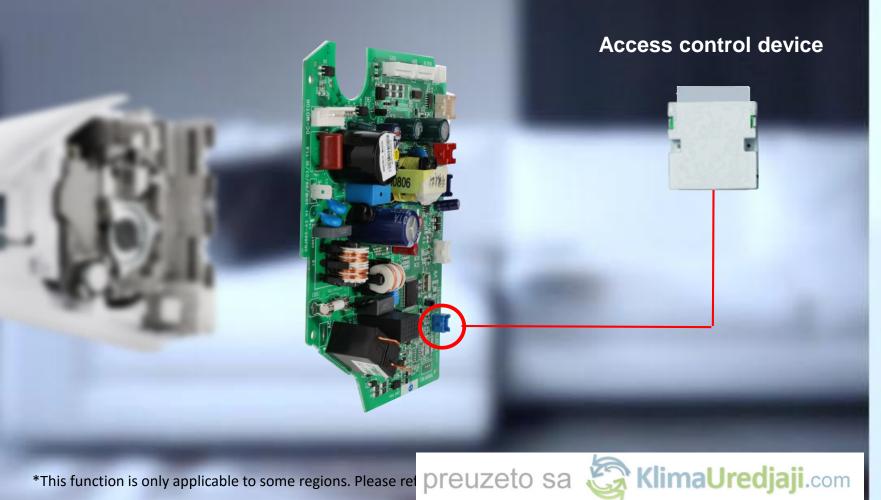

#### Access control (optional)

#### Intelligent Control, More Options for Configuration

#### **GBMS building control (optional)**

### **255 sets**

You can also use Bacnet gateway. 255 wired controllers can be connected

XK76 wired controller must be connected before connecting central controllers

KlimaUredjaji.com

e regions. Please refer to the specific technical data.