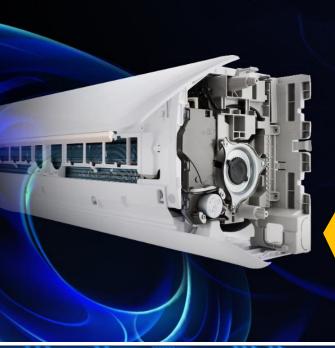

#### BRAND NEW STRUCTURE FOR THE INDOOR UNIT

After numerous times of analytic demonstration, we created a brand new structure for the indoor unit which allows users to clean the dusty parts safely without touching any electric components. This can help to keep the interior the air conditioner clean, of second pollution reduce and protect users' health.

### **Unique Water-electricity Separated System**

It has a unique separated system for the air duct and water channel, which is safe and reliable. User can easily disassemble the unit without touching any electric parts. For G-Tech, all the washable parts do not involve electric components. User can do deep cleaning for the air conditioner in a safer and more reliable way.

After detaching the components for the 5level cleaning, all the electric parts are left on the wall with the mounting base.