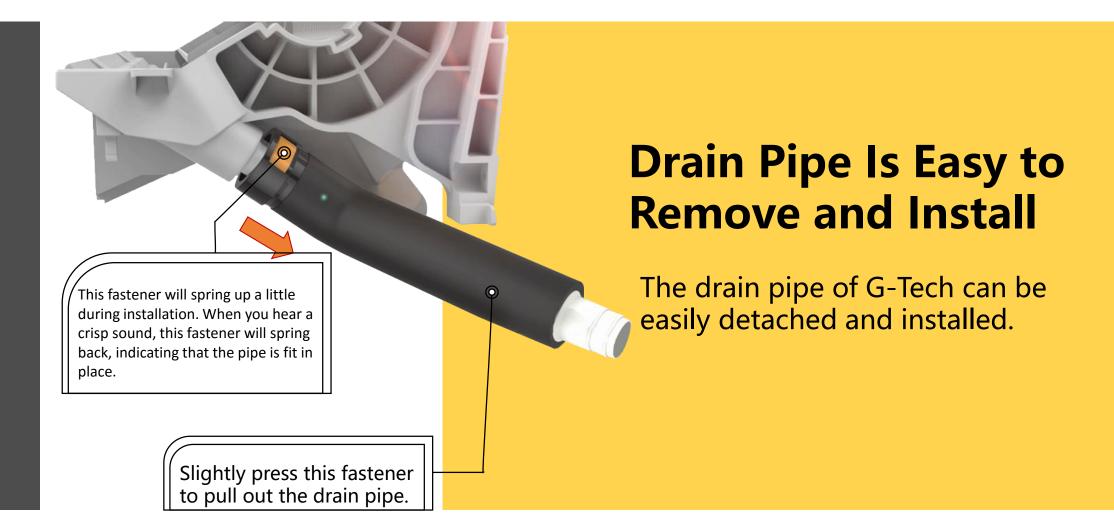

### **Unique Water-electricity Separated System**

It has a unique separated system for the air duct and water channel, which is safe and reliable. User can easily disassemble the unit without touching any electric parts. For G-Tech, all the washable parts do not involve electric components. User can do deep cleaning for the air conditioner in a safer and more reliable way.

After detaching the components for the 5level cleaning, all the electric parts are left on the wall with the mounting base.