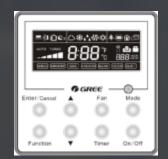

### Remote control and wired control (optional)

#### Wired controller

KlimaUredjaji.com

**Remote controller** 

\*This function is only applicable to some regions. Please