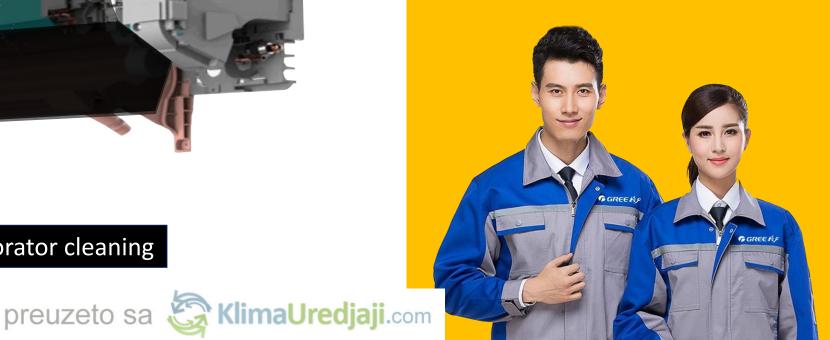

#### THE FIRST AC THAT ALLOWS USERS TO DO DEEP CLEANING

Gree first invented the AC that allows 5-level deep washing. For the first 4 levels of washing, you can do it by yourself.

preuzeto sa 🌄 KlimaUredjaji.com

#### The first AC that allows users to do deep cleaning with water

Level 5: evaporator cleaning

All ventilation parts can be washed. For the 5<sup>th</sup> level of washing, it must be done

#### by professional personnel