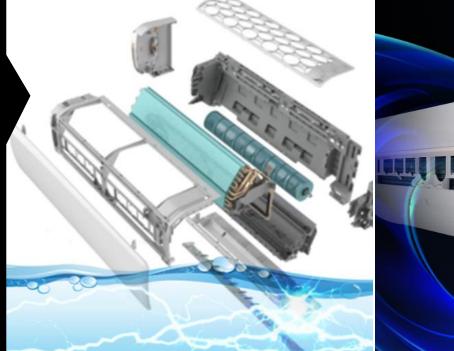

#### THE FIRST AC THAT ALLOWS USERS TO DO DEEP CLEANING

Gree first invented the AC that allows 5-level deep washing. For the first 4 levels of washing, you can do it by yourself.

preuzeto sa 🌄 KlimaUredjaji.com

#### The first AC that allows users to do deep cleaning with water

Level 5: evaporator cleaning

All ventilation parts can be washed. For the 5<sup>th</sup> level of washing, it must be done

#### by professional personnel