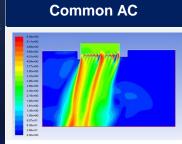

#### **Completely New 3D Screw Type External Air Supply**

It adopts a completely new 3D screw type external air supply system to realize spiral and wide-angle air supply. The air flow is like natural wind and more comfortable.

Air swing louvers are inside the air duct.

Air swing louvers are placed outside, with less wind resistance. The air flow is more quiet and balanced

preuzeto sa 🤯 KlimaUredjaji.com